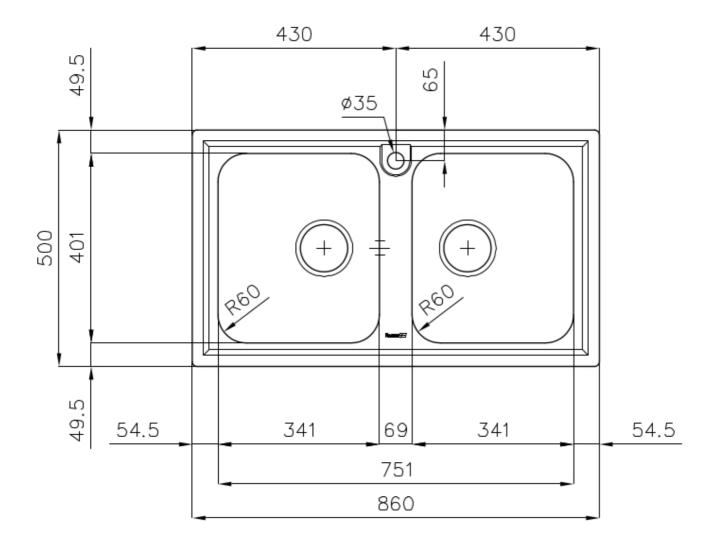

### DETAILS

| Edge/Installation Type | Standard (8 mm Edge)                                            |
|------------------------|-----------------------------------------------------------------|
| Finish                 | Foster brushed                                                  |
| Material               | AISI 304 stainless steel                                        |
| Texture                | Foster brushed                                                  |
| Base                   | 80-90 cm                                                        |
| Dimensions             | 860x500 mm                                                      |
| Standard fittings      | Fixing hooks, gasket, drain, overflow and siphon, boxed packing |
| Mixer holes            | 1 standard hole                                                 |
| Built-in hole          | 840 x 480 mm                                                    |

# Foster ==

| Drainer                   | Νο                                                                                                                                                                                                                       |
|---------------------------|--------------------------------------------------------------------------------------------------------------------------------------------------------------------------------------------------------------------------|
| Width                     | 86 cm                                                                                                                                                                                                                    |
| Bowl dimension            | 341x400mm                                                                                                                                                                                                                |
| Number of bowls           | 2 bowls                                                                                                                                                                                                                  |
| Waste fitting             | 3,5" drain                                                                                                                                                                                                               |
| FEATURES                  |                                                                                                                                                                                                                          |
| Added value               | Foster uses steel thicknesses higher than those used on average by other manufacturers. This is how, thanks to our long experience, we know how to make sinks of superior quality and with a better resistance to aging. |
| Basket 3,5" waste fitting | The drain is equipped with a large 3.5" drain, with the practical basket cap that prevents the discharge of solid parts.                                                                                                 |
| Sliding brackets          |                                                                                                                                                                                                                          |