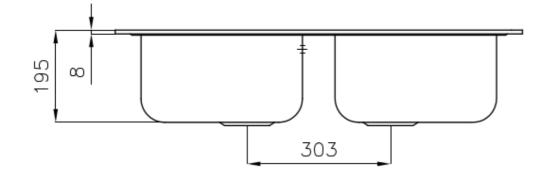

### DETAILS

| Edge/Installation Type | Standard (8 mm Edge)                                            |
|------------------------|-----------------------------------------------------------------|
| Finish                 | Foster brushed                                                  |
| Material               | AISI 304 stainless steel                                        |
| Texture                | Foster brushed                                                  |
| Base                   | 80-90 cm                                                        |
| Dimensions             | 860x500 mm                                                      |
| Standard fittings      | Fixing hooks, gasket, drain, overflow and siphon, boxed packing |
| Mixer holes            | 1 standard hole                                                 |
| Built-in hole          | 840 x 480 mm                                                    |

# Foster ==

| Drainer                   | Νο                                                                                                                                                                                                                       |
|---------------------------|--------------------------------------------------------------------------------------------------------------------------------------------------------------------------------------------------------------------------|
| Width                     | 86 cm                                                                                                                                                                                                                    |
| Bowl dimension            | 341x400mm                                                                                                                                                                                                                |
| Number of bowls           | 2 bowls                                                                                                                                                                                                                  |
| Waste fitting             | 3,5" drain                                                                                                                                                                                                               |
| FEATURES                  |                                                                                                                                                                                                                          |
| Added value               | Foster uses steel thicknesses higher than those used on average by other manufacturers. This is how, thanks to our long experience, we know how to make sinks of superior quality and with a better resistance to aging. |
| Basket 3,5" waste fitting | The drain is equipped with a large 3.5" drain, with the practical basket cap that prevents the discharge of solid parts.                                                                                                 |
| Sliding brackets          |                                                                                                                                                                                                                          |